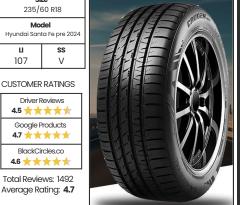

#### **CRUGEN HP91 - KOREA** Size 235/60 R18

- Asymmetric Tread Design: Provides exceptional handling and stability
- Variable Pitched Tread Design: Minimizes road noise for a quieter and more comfortable driving experience
- Highly Dispersible Silica Compound: Improves wear performance, extending the tire's lifespan.
- Improved Belt and Carcass Stiffness: Enhances tire footprint and driving performance for a stable and responsive ride.