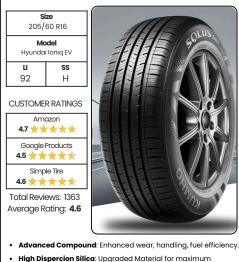

### **SOLUS HS63 - VIETNAM**

- Improved Belt and Carcass Stiffness: Enhances the tire's footprint and driving performance for a stable and responsive ride.
- Variable Pitched Tread Design: Minimizes road noise for a quieter and more comfortable driving experience.
- **Highly Dispersible Silica** Compound: Improves wear performance, extending the tire's lifespan.
- Holographic Style Knurling to Sidewall Design: Adds a touch of aesthetic appeal.
- **Non-Directional Tread: Ensures consistent** performance in all directions.
- **Suitable for Passenger** Vehicles: Ideal for a wide range of cars.