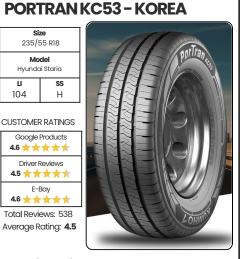

A



- performance. Patent Kumho Technology
- Superior Handling: Cornering stability, wet grip, dry grip.
- Efficient Water Drainage: Four wide grooves, architectully built to handle wet surfaces
- Low Rolling Resistance: Improved energy efficiency, Crucial for EV performance and energy savings.
- Designed for EVs: Optimized for electric vehicle needs

#### **CRUGEN HP91 - KOREA** Size 235/60 R18



- Asymmetric Tread Design: Provides exceptional handling and stability
- Variable Pitched Tread Design: Minimizes road noise for a quieter and more comfortable driving experience
- Highly Dispersible Silica Compound: Improves wear performance, extending the tire's lifespan.
- Improved Belt and Carcass Stiffness: Enhances tire footprint and driving performance for a stable and responsive ride.



- Superior Handling: Wide tread width, solid center rib, and optimized grooves for exceptional dry and wet grip.
- Low Rolling Resistance: Rib-style tread pattern with optimized pitch sequence and void design for improved fuel efficiency.
- High Mileage: Engineered for exceptional tread life and durability
- Safety Focus: Prioritizes safety with advanced features to ensure the safety of your family.



**Distributor of Tires** 

KUMHO TIRE

# WHY KUMHO TIRES?



Experience the Kumho Difference. With over 64 years of experience in the tire industry, Kumho Tires offers a legacy of excellence, innovation, and performance. Our commitment to quality and customer satisfaction sets us apart as a trusted partner for drivers worldwide.

Kumho offers a range of tyres suited to almost every segment